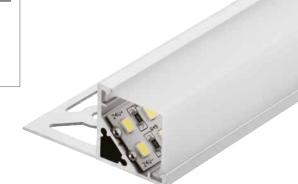

## **PLASTER-IN PROFILES: P05D**

#### **CHARACTERISTICS**

Profile for recessed plaster-in installation on one side with emission in two directions, ideal for highlighting corners and architectural features or linear furnishings. Recessed support along the profile for perfect stability.

#### **INSTALLATION**

For recessed installation in plasterboard or ceilings with tiles. Cabling can be in line with the profile or exit the bottom of the profile.