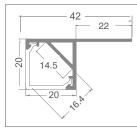

## **PLASTER-IN PROFILES: P05D**

#### **CHARACTERISTICS**

Profile for recessed plaster-in installation on one side with emission in two directions, ideal for highlighting corners and architectural features or linear furnishings. Recessed support along the profile for perfect stability.

# CAN BE USED WITH LED STRIPS WITH MAXIMUM WIDTH:

10 mm.

#### **MAXIMUM POWER**

24W/m

#### **MATERIALS**

6063 aluminium profile with white PMMA screen.

#### **INSTALLATION**

For recessed installation in plasterboard or ceilings with tiles. Cabling can be in line with the profile or exit the bottom of the profile.