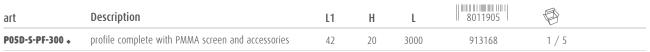

#### PACKAGE

Supplied in packages of 5 bars, each one measuring 3 meters complete with screen and accessories. Spare accessories available with separate code.

Cutting Project profiles to size\*:

fixed cost of piece work